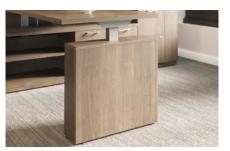

TRIOVAL EDGEBAND

2MM EDGEBAND

POST LEG

O-LEG

SUPPORT COLUMN

END PANEL

SHROUD WITH HEIGHT ADJUSTABLE BASE

**MODESTY PANEL** 