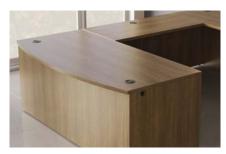

TRIOVAL EDGEBAND

2MM EDGEBAND

POST LEG

O-LEG

SUPPORT COLUMN

END PANEL

SHROUD WITH HEIGHT ADJUSTABLE BASE

**MODESTY PANEL** 