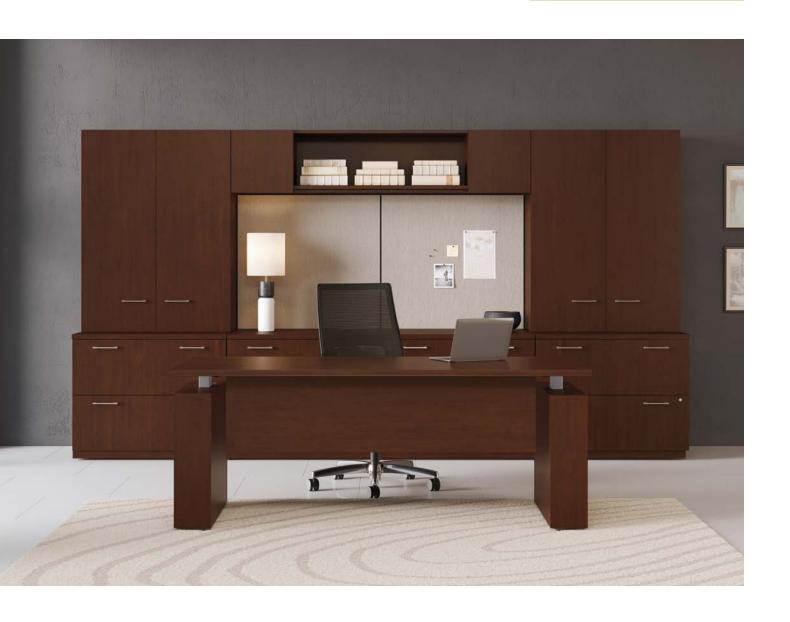

### **Private Yet Accessible**

No day is the same - one minute you're focused on a pressing deadline and the next you're running to an unscheduled meeting. Concinnity offers active executives a polished plan of a workstation - unified, effortless organization, and straightforward connection no matter how the day unfolds. Whether you need to squeeze more storage into a smaller space - think adaptable vertical storage - or want to convert a private office into a personal meeting space with unique desktop shapes to encourage meaningful collaboration, Concinnity helps you design your own professional landscape and navigate it with ease.

## Make It Personal

The beauty of Concinnity is control - you're in the driver's seat when it comes to the sizes, shapes, configurations, and styles that best fit you and how you get it all done. Whether you're inspired by family photos or you need a place to store an extra pair of sneakers for an after-work jog, Concinnity doesn't just rethink your storage - it redefines it. With an additional 14" of vertical space that exceeds typical storage tower size plus the option of open or closed units to display what matters, complete customization and self-expression are at your fingertips.