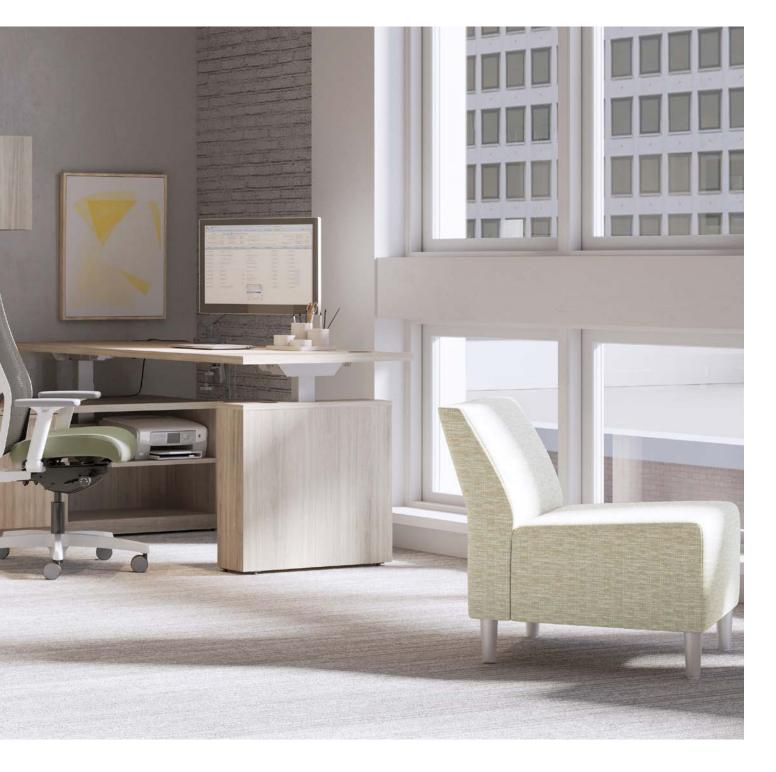

### **Private Yet Accessible**

No day is the same - one minute you're focused on a pressing deadline and the next you're running to an unscheduled meeting. Concinnity offers active executives a polished plan of a workstation - unified, effortless organization, and straightforward connection no matter how the day unfolds. Whether you need to squeeze more storage into a smaller space - think adaptable vertical storage - or want to convert a private office into a personal meeting space with unique desktop shapes to encourage meaningful collaboration, Concinnity helps you design your own professional landscape and navigate it with ease.

## Make It Personal

The beauty of Concinnity is control - you're in the driver's seat when it comes to the sizes, shapes, configurations, and styles that best fit you and how you get it all done. Whether you're inspired by family photos or you need a place to store an extra pair of sneakers for an after-work jog, Concinnity doesn't just rethink your storage - it redefines it. With an additional 14" of vertical space that exceeds typical storage tower size plus the option of open or closed units to display what matters, complete customization and self-expression are at your fingertips.