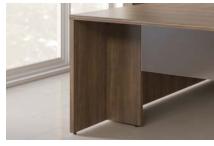

TRIOVAL EDGEBAND

2MM EDGEBAND

POST LEG

O-LEG

SUPPORT COLUMN

END PANEL

SHROUD WITH HEIGHT ADJUSTABLE BASE

**MODESTY PANEL** 