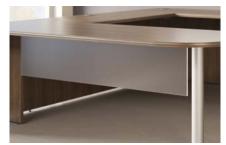

TRIOVAL EDGEBAND

2MM EDGEBAND

POST LEG

O-LEG

SUPPORT COLUMN

END PANEL

SHROUD WITH HEIGHT ADJUSTABLE BASE

**MODESTY PANEL** 