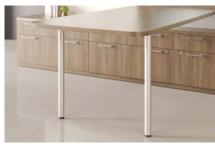

TRIOVAL EDGEBAND

2MM EDGEBAND

POST LEG

O-LEG

SUPPORT COLUMN

END PANEL

SHROUD WITH HEIGHT ADJUSTABLE BASE

**MODESTY PANEL** 