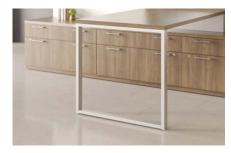

TRIOVAL EDGEBAND

2MM EDGEBAND

POST LEG

O-LEG

SUPPORT COLUMN

END PANEL

SHROUD WITH HEIGHT ADJUSTABLE BASE

**MODESTY PANEL** 