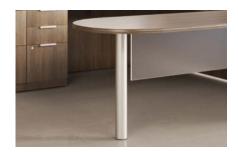

TRIOVAL EDGEBAND

2MM EDGEBAND

POST LEG

O-LEG

SUPPORT COLUMN

END PANEL

SHROUD WITH HEIGHT ADJUSTABLE BASE

**MODESTY PANEL** 