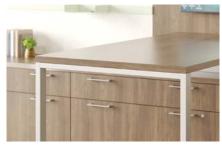

TRIOVAL EDGEBAND

2MM EDGEBAND

POST LEG

O-LEG

SUPPORT COLUMN

END PANEL

SHROUD WITH HEIGHT ADJUSTABLE BASE

**MODESTY PANEL** 