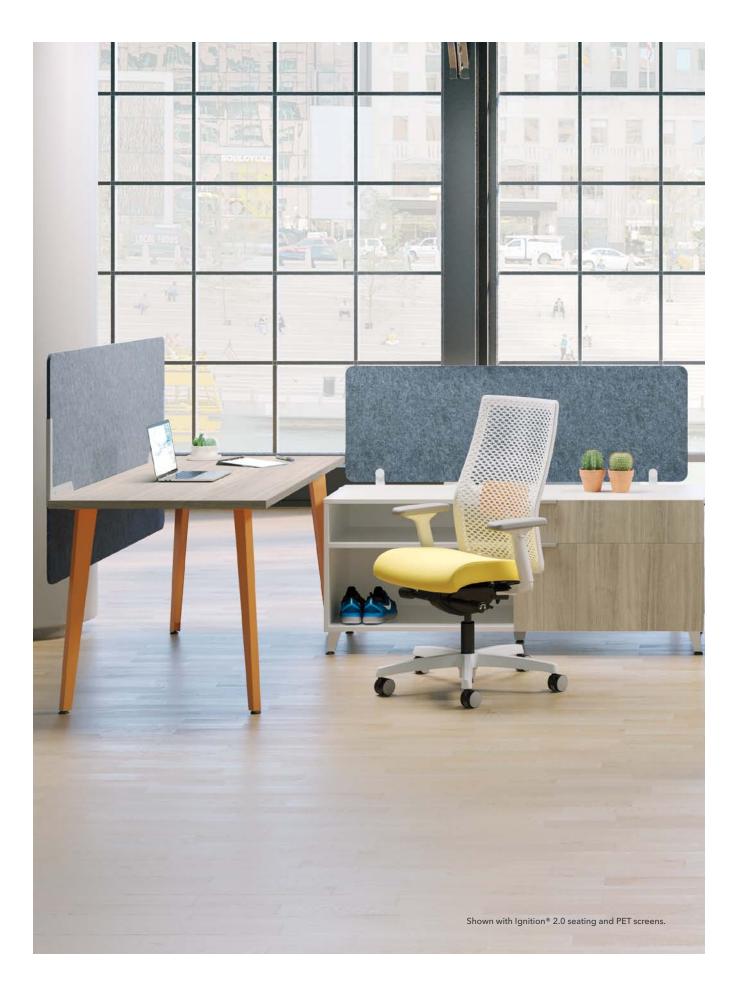

**GET A LEG UP** 

Kick things up with angled legs, available in wood or painted steel, to add personality and a residential feel.

**UNDER COVER** 

Create a desk that's neat and discreet with modesty panels, available in full-height, half-height, or floating.

SCREEN TIME

Keep your business to yourself with frosted glass or fabric-covered privacy screens.