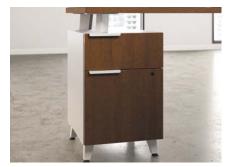

#### THINK INSIDE THE BOX

Personal storage is reimagined with configurable door/drawer combinations available in expressive mixed material accent colors.

#### BEST CASE SCENARIO

Storage pieces can be specified in mixed materials and footed bases so you get exactly what you want.

<sup>•</sup> Available in footed option. Adds 4" to product height.