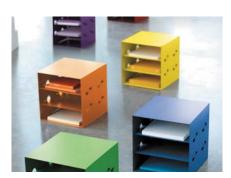

#### LAYERED LOOK

Dress your office in layers to create more storage even in smaller spaces.

BRIGHT IDEAS

Metal storage cubes help organize with a pop of color to jazz up any space.