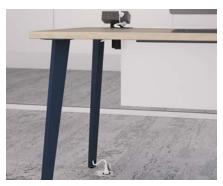

**GET A LEG UP** 

Kick things up with angled legs, available in wood or painted steel, to add personality and a residential feel.

**UNDER COVER** 

Create a desk that's neat and discreet with modesty panels, available in full-height, half-height, or floating.

**BUNDLE OF ENERGY** 

Power and data access right where you need it with power modules and legs that allow cords to pass through.

**REACH FOR THE SKY** 

Stuff your stuff in overhead storage that includes frosted, laminate, or sliding door options. Locking models available.