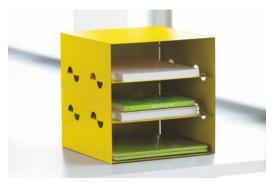

#### LAYERED LOOK

Dress your office in layers to create more storage even in smaller spaces.

BRIGHT IDEAS

Metal storage cubes help organize with a pop of color to jazz up any space.

#### Accessories

Stacking Drawer