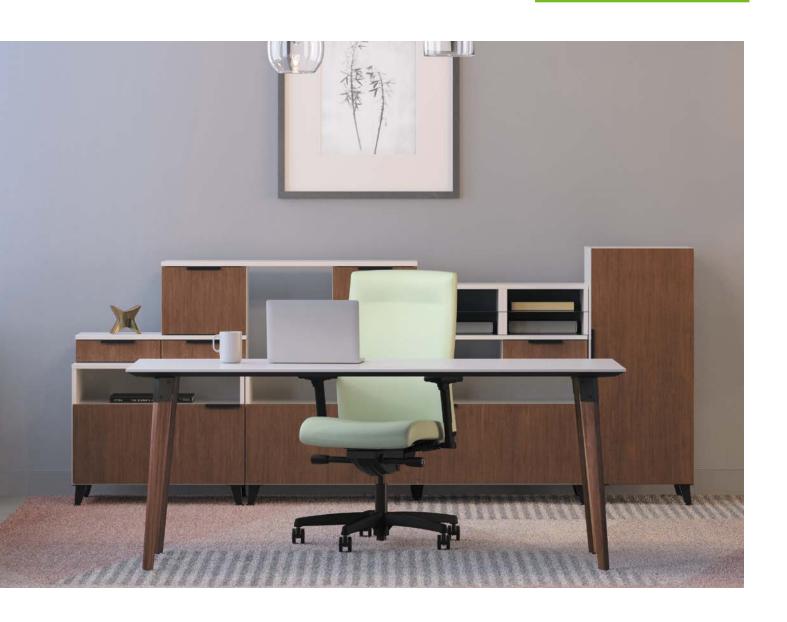

### **Private Office**

### All for one

Who says private offices need to be stodgy or bland? Voi is not your grandfather's collection. With expressive aesthetic options, increased attention to personal storage needs, and multiple surface heights so you can change positions throughout the day, Voi is exactly what you need to tackle the new workday.

**GET A LEG UP** 

Kick things up with angled legs, available in wood or painted steel, to add personality and a residential feel.

**UNDER COVER** 

Create a desk that's neat and discreet with modesty panels, available in full-height, half-height, or floating.