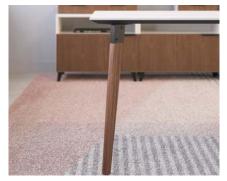

**GET A LEG UP** 

Kick things up with angled legs, available in wood or painted steel, to add personality and a residential feel.

**UNDER COVER** 

Create a desk that's neat and discreet with modesty panels, available in full-height, half-height, or floating.