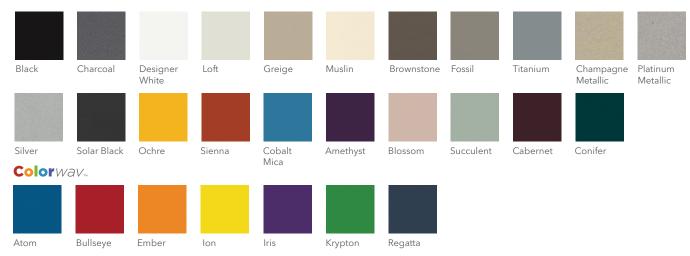

### **Finishes**

#### **Paints**

Drawer pulls and feet on storage are available in Black, Designer White, Platinum Metallic, Silver, Champagne Metallic, and Solar Black only.