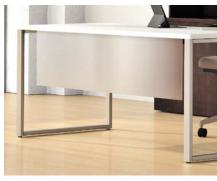

**GET A LEG UP** 

Kick things up with angled legs, available in wood or painted steel, to add personality and a residential feel.

**UNDER COVER** 

Create a desk that's neat and discreet with modesty panels, available in full-height, half-height, or floating.