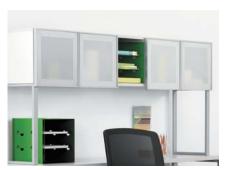

**BUNDLE OF ENERGY** 

Power and data access right where you need it with power modules and legs that allow cords to pass through.

**REACH FOR THE SKY** 

Stuff your stuff in overhead storage that includes frosted, laminate, or sliding door options. Locking models available.

#### LAYERED LOOK

Dress your office in layers to create more storage even in smaller spaces.

BRIGHT IDEAS

Metal storage cubes help organize with a pop of color to jazz up any space.