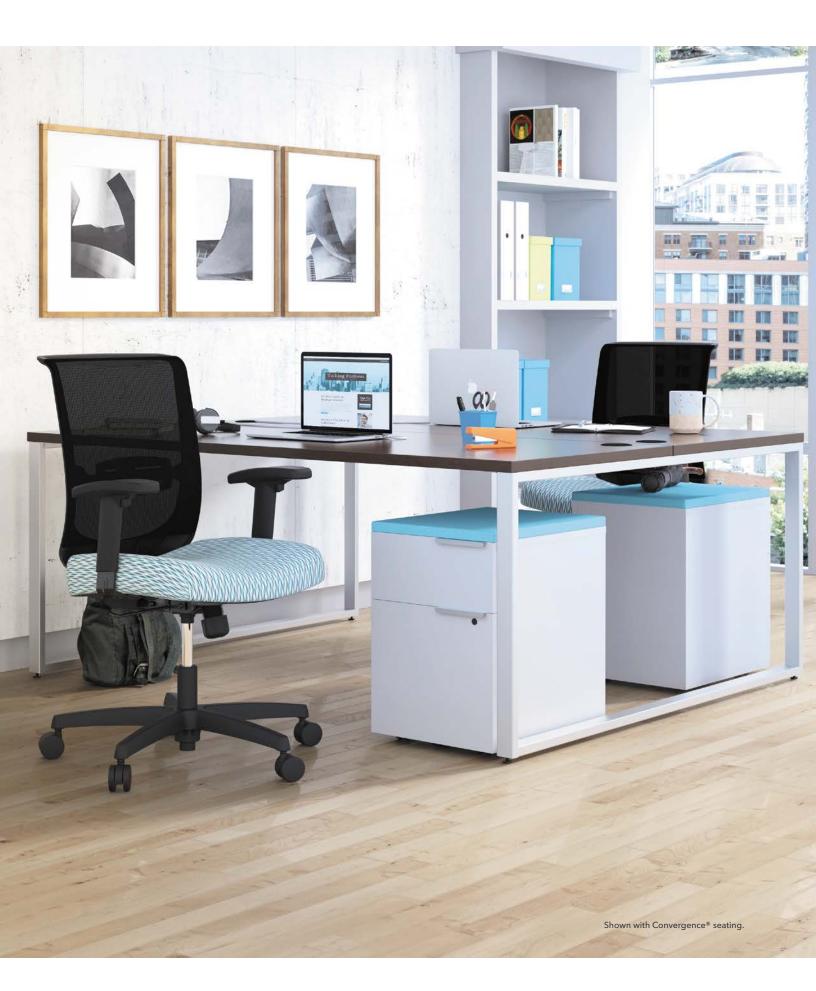

### Divide and conquer

Good things come in small footprints. For shared spaces that bring people together while still offering privacy, Voi provides a versatile selection of worksurfaces, storage components, and convenient access to power to help go-getters stay productive.

#### BEST CASE SCENARIO

Storage pieces can be specified in mixed materials and footed bases so you get exactly what you want.

<sup>•</sup> Available in footed option. Adds 4" to product height.