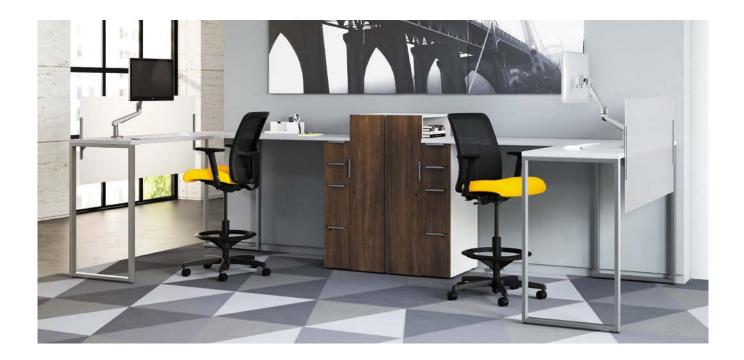

### Divide and conquer

Good things come in small footprints. For shared spaces that bring people together while still offering privacy, Voi provides a versatile selection of worksurfaces, storage components, and convenient access to power to help go-getters stay productive.

### Reveal your character

Everyone's got their own style and personality, and that goes for companies too. Voi's clever selection of top sizes, supports, storage components, materials, and color combinations give it the flexibility to express just the right look and feel to match your brand and culture.