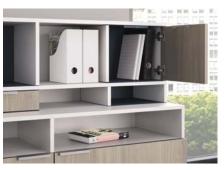

**BUNDLE OF ENERGY** 

Power and data access right where you need it with power modules and legs that allow cords to pass through.

**REACH FOR THE SKY** 

Stuff your stuff in overhead storage that includes frosted, laminate, or sliding door options. Locking models available.

#### LAYERED LOOK

Dress your office in layers to create more storage even in smaller spaces.

BRIGHT IDEAS

Metal storage cubes help organize with a pop of color to jazz up any space.