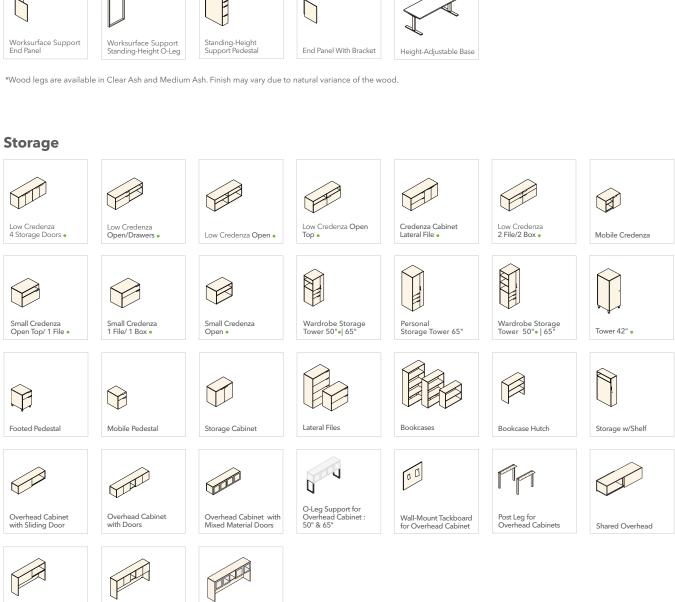

#### LAYERED LOOK

Dress your office in layers to create more storage even in smaller spaces.

BRIGHT IDEAS

Metal storage cubes help organize with a pop of color to jazz up any space.

#### THINK INSIDE THE BOX

Personal storage is reimagined with configurable door/drawer combinations available in expressive mixed material accent colors.

#### BEST CASE SCENARIO

Storage pieces can be specified in mixed materials and footed bases so you get exactly what you want.

<sup>•</sup> Available in footed option. Adds 4" to product height.