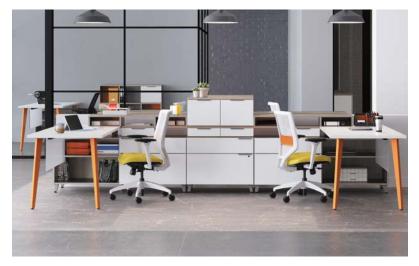

### Open for business

Mix things up. Or make the most of what you've got. When it comes to maximizing space for open plan configurations, Voi just works. Integrating seamlessly with Abound® and Accelerate® workstations, Voi keeps everything out in the open and buttoned-up.

**GET A LEG UP** 

Kick things up with angled legs, available in wood or painted steel, to add personality and a residential feel.

**UNDER COVER** 

Create a desk that's neat and discreet with modesty panels, available in full-height, half-height, or floating.