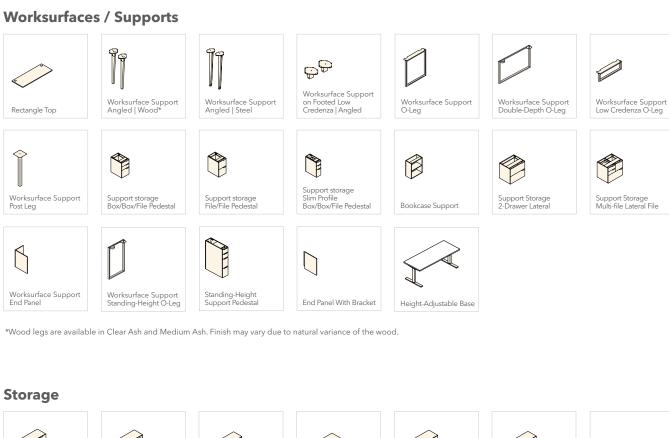

### Reveal your character

Everyone's got their own style and personality, and that goes for companies too. Voi's clever selection of top sizes, supports, storage components, materials, and color combinations give it the flexibility to express just the right look and feel to match your brand and culture.

**GET A LEG UP** 

Kick things up with angled legs, available in wood or painted steel, to add personality and a residential feel.

**UNDER COVER** 

Create a desk that's neat and discreet with modesty panels, available in full-height, half-height, or floating.

**BUNDLE OF ENERGY** 

Power and data access right where you need it with power modules and legs that allow cords to pass through.

**REACH FOR THE SKY** 

Stuff your stuff in overhead storage that includes frosted, laminate, or sliding door options. Locking models available.